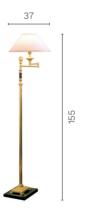

## TURTLE COLOR

Floor lamp made of bronze castings 24k ancient gold plated mosaics of young pen shell, gold mother of pearl and red jasper, details in bronze castings and base in St. Laurent black or Marfil cream marble.

| Finishes                                                            | Sizes                                 | Net weight | Shade    | Light source | Certification |
|---------------------------------------------------------------------|---------------------------------------|------------|----------|--------------|---------------|
| Finishes and Fabrics<br>of Heritage Collection,<br>see pag. 488-490 | H. cm 155<br>W cm 37<br>Base cm 24x24 | kg 10      | Mod. 300 | 1xE27        | CE            |