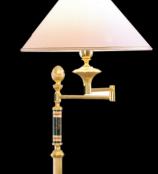

## TURTLE COLOR

Floor lamp made of bronze castings 24k ancient gold plated mosaics of young pen shell, gold mother of pearl and red jasper, details in bronze castings and base in St. Laurent black or Marfil cream marble.

| Finishes                                                            | Sizes                                 | Net weight | Shade    | Light source | Certification |
|---------------------------------------------------------------------|---------------------------------------|------------|----------|--------------|---------------|
| Finishes and Fabrics<br>of Heritage Collection,<br>see pag. 488-490 | H. cm 155<br>W cm 37<br>Base cm 24x24 | kg 10      | Mod. 300 | 1xE27        | CE            |