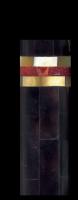

## TURTLE COLOR

Floor lamp made of bronze castings 24k ancient gold plated mosaics of young pen shell, gold mother of pearl and red jasper, details in bronze castings and base in St. Laurent black or Marfil cream marble.

SNOW WHITE

GOLD MOTHER OF PEARL

TURTLE COLOR

Unit: cm