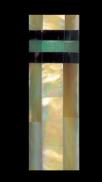

## TURTLE COLOR

Floor lamp made of bronze castings 24k ancient gold plated mosaics of young pen shell, gold mother of pearl and red jasper, details in bronze castings and base in St. Laurent black or Marfil cream marble.

SNOW WHITE

GOLD MOTHER OF PEARL

TURTLE COLOR

Unit: cm