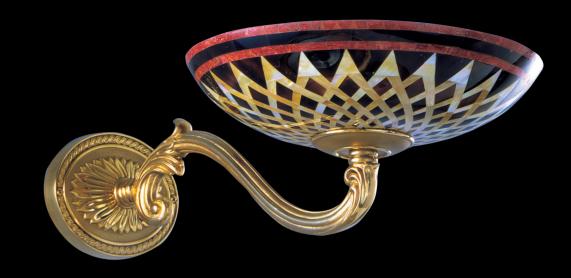

## TURTLE COLOR SHELL

Wall light made of bronze castings 24k ancient gold, mosaic of young pen shell, gold mother of pearl and red jasper.

29

16

Oval base H. cm 15,5 - W. cm 11,5

Back Plate:

Unit: cm

| Finishes                                                     | Sizes                               | Net weight | Light source | Certification |
|--------------------------------------------------------------|-------------------------------------|------------|--------------|---------------|
| Finishes and Fabrics of Heritage Collection, see pag 488-490 | H. cm 16<br>W. cm 29<br>Depth cm 45 | kg 3,7     | 1xR7s        | (€            |