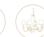

## TURTLE COLOR SHELL

Wall light made of bronze castings 24k ancient gold, mosaic of young pen shell, gold mother of pearl and red jasper.

29

16

Oval base H. cm 15,5 - W. cm 11,5

Back Plate:

Unit: cm

| Finishes                                                     | Sizes                               | Net weight | Light source | Certification |
|--------------------------------------------------------------|-------------------------------------|------------|--------------|---------------|
| Finishes and Fabrics of Heritage Collection, see pag 488-490 | H. cm 16<br>W. cm 29<br>Depth cm 45 | kg 3,7     | 1xR7s        | (€            |