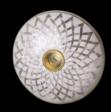

#### SNOW WHITE STONE

Background, white mother of pearl inserts and gold mother of pearl outline.