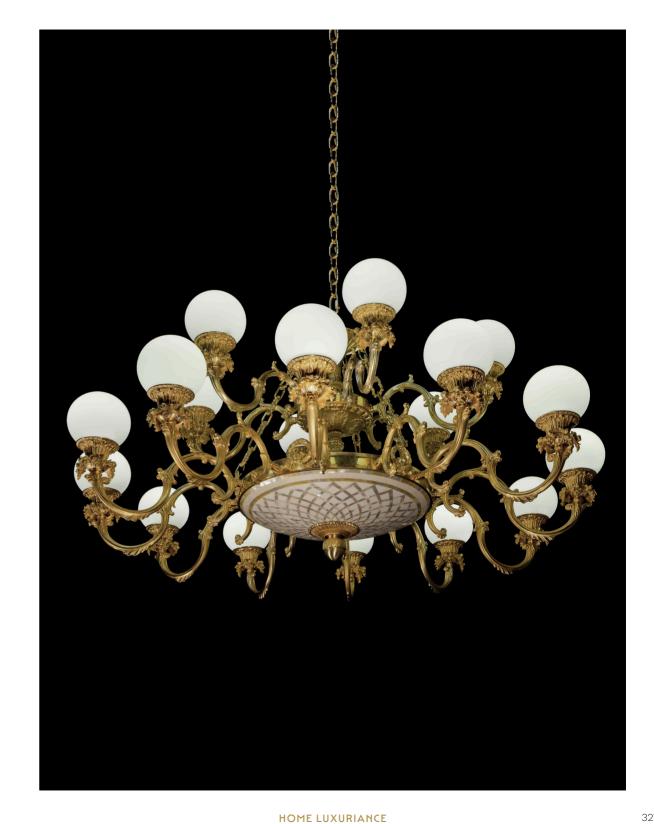

Chandelier with 18 lights, bronze castings 24k gold plated, frosted glass diffusor, bottom cupola made in mosaic of snow white stone background, white mother of pearl inserts and gold mother of pearl outline.

Unit: cm

326

| Finishes                                                            | Sizes                                          | Net weight | Light source | Certification |
|---------------------------------------------------------------------|------------------------------------------------|------------|--------------|---------------|
| Finishes and Fabrics<br>of Heritage Collection,<br>see pag. 488-490 | H. cm 90<br>W. cm 150<br>Glass sphere D. cm 15 | kg 70      | 18xE14       | (€            |