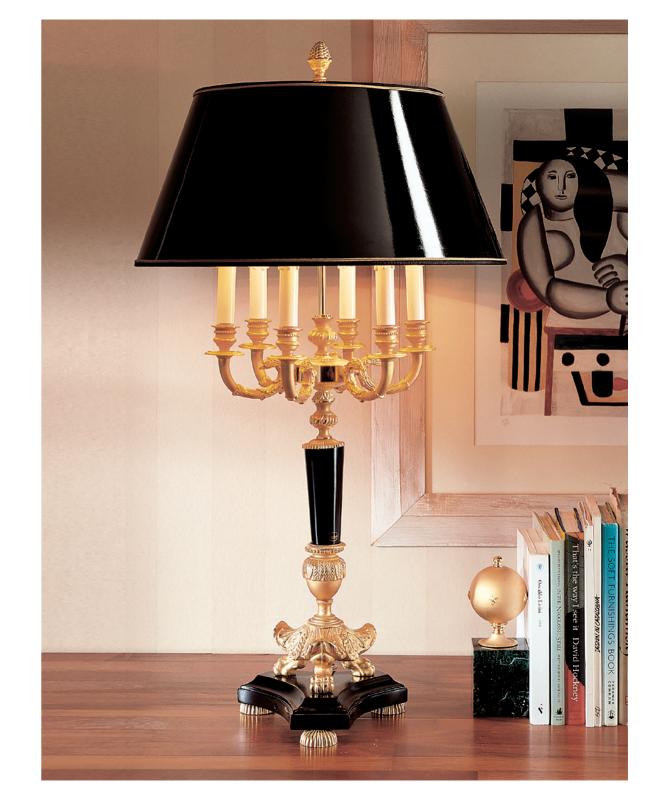

## Tamiri

Table lamp made of bronze castings 24k ancient gold plated, lacquered black wood base and column.

SPHERE BOOK-ENDS

Book ends couple with marble base, bronze casting 24k gold plated parts and stars, enamelled or plated bronze sphere.