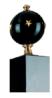

## Tamiri

Table lamp made of bronze castings 24k ancient gold plated, lacquered black wood base and column.

SPHERE BOOK-ENDS

Book ends couple with marble base, bronze casting 24k gold plated parts and stars, enamelled or plated bronze sphere.