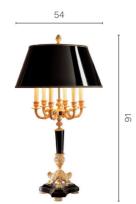

## Tamiri

Table lamp made of bronze castings 24k ancient gold plated, lacquered black wood base and column.

SPHERE BOOK-ENDS

Book ends couple with marble base, bronze casting 24k gold plated parts and stars, enamelled or plated bronze sphere.

Unit: cm

| Finishes                                                            | Sizes                          | Net weight | Shade    | Light source | Certification |
|---------------------------------------------------------------------|--------------------------------|------------|----------|--------------|---------------|
| Finishes and Fabrics<br>of Heritage Collection,<br>see pag. 488-490 | H. cm 91<br>W. cm 54           | kg 8       | Mod. 120 | 6xE14        | (€            |
|                                                                     | Triangular base<br>cm 16x16x16 |            |          |              |               |