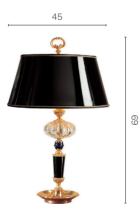

## Temi

Table lamp made of bronze castings 24k ancient gold plated, marble column, sphere in Murano ribbed glass and enamelled part.

Book ends couple with marble base, bronze casting 24k gold plated parts and stars, enamelled or plated bronze sphere.

Unit: cm

118

| Finishes                                                            | Sizes                                | Net weight | Shade   | Light source | Certification |
|---------------------------------------------------------------------|--------------------------------------|------------|---------|--------------|---------------|
| Finishes and Fabrics<br>of Heritage Collection,<br>see pag. 488-490 | H. cm 69<br>W. cm 45<br>Base Ø cm 20 | kg 4       | Mod. 40 | 2xE27        | (€            |