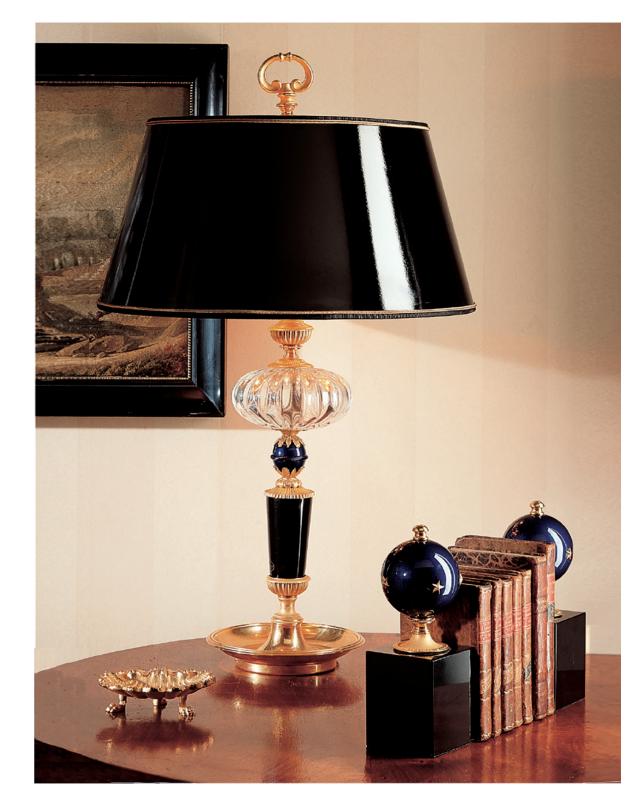

## Temi

Table lamp made of bronze castings 24k ancient gold plated, marble column, sphere in Murano ribbed glass and enamelled part.

Book ends couple with marble base, bronze casting 24k gold plated parts and stars, enamelled or plated bronze sphere.